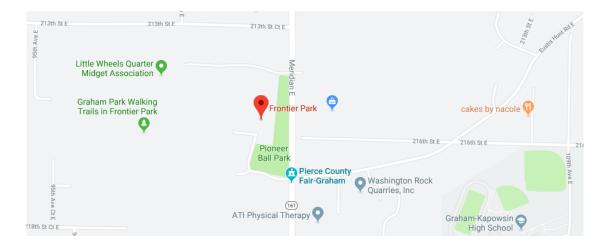

## DRAFT TEST JUDGES

Ruth Nielsen, BMDCA Mazama, Washington Jennifer Brightbill, BMDCA Oregon City, Oregon

MAY 18, 2025

FRONTIER PARK · GRAHAM, WASHINGTON

DATE Sunday, May 18, 2025

TIME 8:00 a.m. – 3:00 p.m. Subject to change based on the number of entries LOCATION Frontier Park 21718 Meridian Ave E Graham, WA 98338

# DRIVING DIRECTIONS

#### FRONTIER PARK

#### From Tacoma/Seattle:

Take I-5 South and merge onto WA-512 E. Take the WA-161 S exit toward Eatonville, then follow WA-161 South (Meridian Ave E) for 7 miles. Turn right into the park.

#### From Seattle/Auburn/Bonney Lake:

Take WA-167 S toward Puyallup, then merge onto WA-512 W toward Puyallup/Olympia. Take the exit for South Hill/WA-161 S/Eatonville, turn left onto 104th St E/WA-161, and follow WA-161 South for 7 miles. Turn right into the park.

### From Olympia area:

Take I-5 North toward Tacoma/Seattle. Merge onto WA-512 E via Exit 127 toward Puyallup. Take the WA-161 S exit toward Eatonville, then continue on WA-161 South (Meridian Ave E) for 7 miles. Turn right into the park.

### SUNDAY, MAY 18, 2025

Frontier Park | 21718 Meridian Ave E | Graham, WA 98338